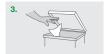

#### **INSTRUCTIONS FOR USE ON SURFACES**

Remove one wipe from the pack.

Wipe in an 'S' shaped pattern from clean to dirty.

Discard the wipe in the appropriate waste bin.

Allow to air dry.

| PRODUCT             | UNIT OF ISSUE | NON-WOVEN      | WIPE SIZE | LID TYPE    | BIOCIDE<br>PRODUCT TYPE | PRODUCT CODE |
|---------------------|---------------|----------------|-----------|-------------|-------------------------|--------------|
| Universal Wipes 100 | Pack of 100   | Spunlace 60gsm | 26 x 18cm | Plastic lid | PT1 & PT2               | BCW100       |