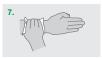

Rub with backs of fingers to opposing palms with fingers interlocked.

**BATHROOMS** 

Rub each thumb clasped in opposite hand using rotational movement.

Rub tips of fingers in opposite palm in a circular motion.

Rub each wrist with

Discard the wipe in the