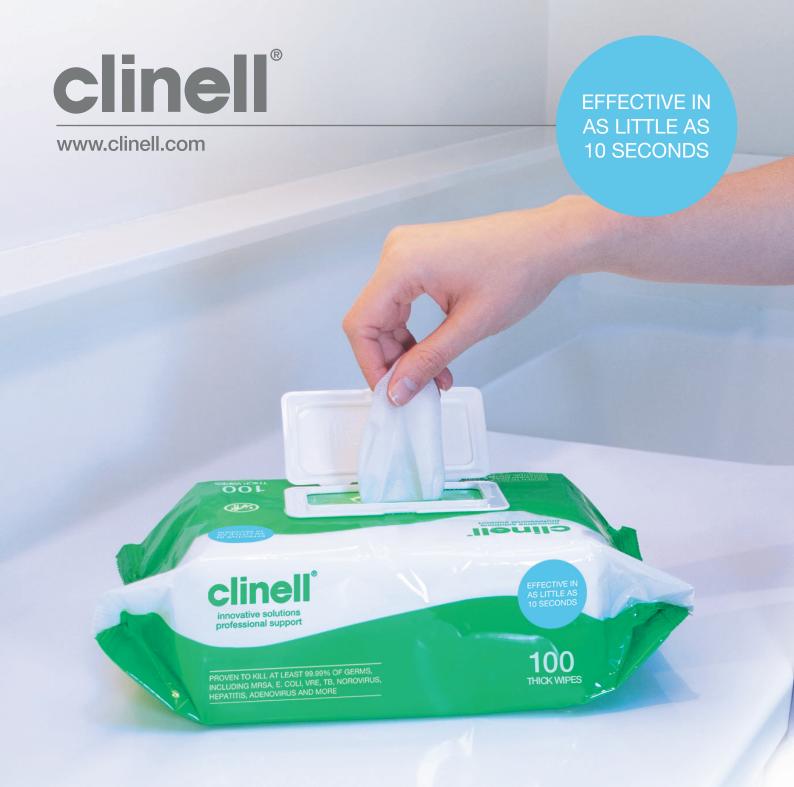

# **Universal Wipes**

# FOR CLEANING & DISINFECTING SURFACES, HANDS AND EQUIPMENT IN A SINGLE STEP

- Multi-purpose cleaning and disinfection solution trusted by the NHS
- Suitable for use on hands and a wide range of hard surfaces without damage
- Large and strong wipes kill at least 99.99% of bacteria and viruses
- Thick, heavy-duty spunlace wipes, suitable for frequent use

### Kills at least 99.99% of bacteria and viruses including Coronavirus.

- Multipurpose cleaning and disinfecting solution
- Dermatologically tested contains aloe vera and moisturisers to be gentle on skin
- Effective in 10 seconds
- Kills at least 99.99% of bacteria and viruses
- Can be used on visibly dirty hands, unlike alcohol gels
- Suitable for use on a wide range of hard surfaces including: Car/van interiors, tablets, mobile phones, door handles and remote controls to name but a few.
- Designed by doctors. Trusted by healthcare professionals