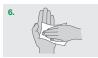

Rub with backs of fingers to opposing palms with fingers interlocked.

**BATHROOMS** 

Rub each thumb clasped in opposite hand using rotational movement.

Rub tips of fingers in opposite palm in a circular motion.

Rub each wrist with

Discard the wipe in the