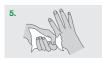

Rub with backs of fingers to opposing palms with fingers interlocked.

**BATHROOMS** 

Rub each thumb clasped in opposite hand using rotational movement.

Rub tips of fingers in opposite palm in a circular motion.