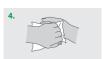

### **INSTRUCTIONS FOR USE ON HANDS**

Wipe hands thoroughly for 60 seconds.

Rub hands palm to palm.

Rub back of each hand with the palm of other hand, fingers interlaced.

Rub palm to palm with fingers interlaced.

Rub with backs of fingers to opposing palms with fingers interlocked.

**BATHROOMS** 

Rub each thumb clasped in opposite hand using rotational movement.

Rub tips of fingers in opposite palm in a circular motion.