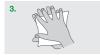

### **INSTRUCTIONS FOR USE ON HANDS**

Wipe hands thoroughly for 60 seconds.

Rub hands palm to palm.

Rub back of each hand with the palm of other hand, fingers interlaced.

Rub palm to palm with fingers interlaced.