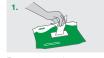

#### **INSTRUCTIONS FOR USE ON SURFACES**

Remove one wipe from the pack.

Wipe in an 'S' shaped pattern from clean to dirty.

Discard the wipe in the appropriate waste bin.

Allow to air dry.

| PRODUCT             | UNIT OF ISSUE | NON-WOVEN      | WIPE SIZE | LID TYPE    | BIOCIDE<br>PRODUCT TYPE | PRODUCT CODE |
|---------------------|---------------|----------------|-----------|-------------|-------------------------|--------------|
| Universal Wipes 100 | Pack of 100   | Spunlace 60gsm | 26 x 18cm | Plastic lid | PT1 & PT2               | BCW100       |