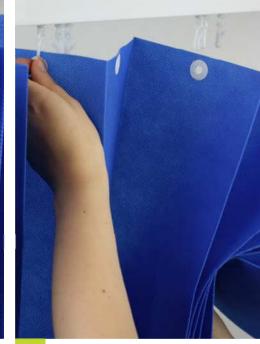

Write the curtain installation date in the area provided.

This specially designed anti-peel, durable labelling enables self-auditing of individual curtain change policies.

To change the curtain simply un-hook the eyelets, then repeat from step 1 with a new Marlux<sup>®</sup> curtain.