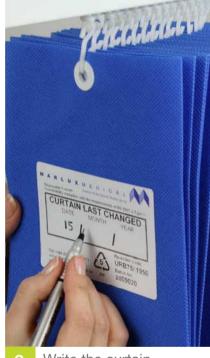

Write the curtain installation date in the area provided.

This specially designed anti-peel, durable labelling enables self-auditing of individual curtain change policies.

To change the curtain simply un-hook the eyelets, then repeat from step 1 with a new Marlux<sup>®</sup> curtain.