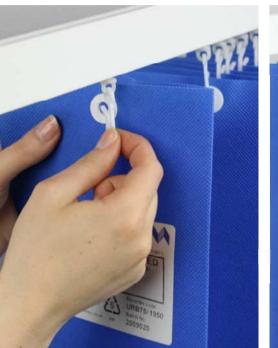

## UNIVERSAL DISPOSABLE PRIVACY CURTAIN INSTRUCTIONS FOR USE

- Open the plastic sleeve at the top of the disposable curtain. Do not fully remove the plastic sleeve at this stage. Hook every second reinforced eyelet on to the existing curtain tracks.
- 2 Remove the plastic sleeve completely. The curtains have a maximum drop of 1950mm but may be cut to a shorter length.